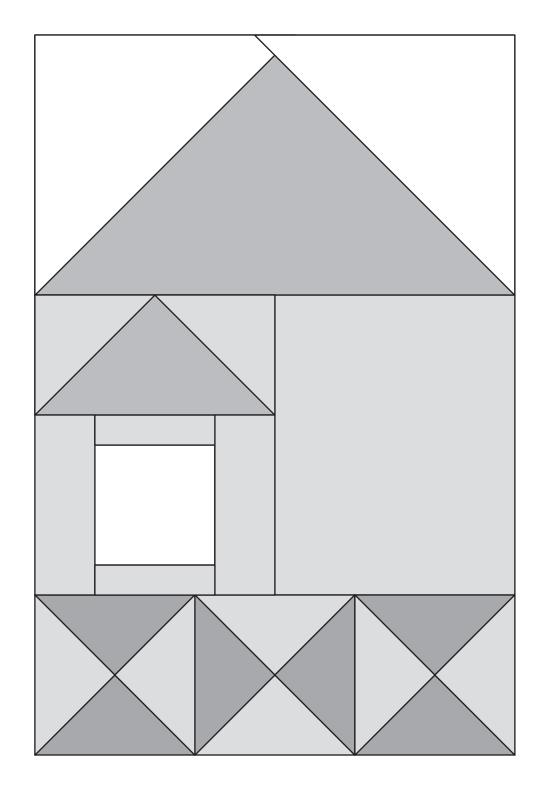

- These are very scrappy blocks. Mix your favorite Moda prints to create your colorful neighborhood!
- Share your progress and final quilt at #BeMyNeighbor. We love to see your results!!!

Block 4 12½" x 18½" unfinished

### Background

2–7" squares

Block 4 is 12" x 18" finished.