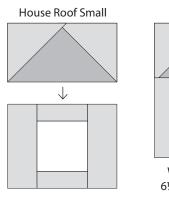

### House Roof Large

1-121/2" x 7" rectangle

# 4 House Base

4½" x 4½" unfinished Make 3.

House Base 12½" x 4½" unfinished Make 1.