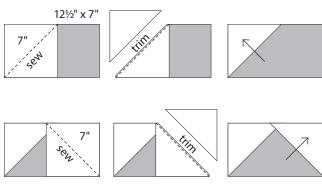

### House Roof Large

Draw a diagonal line from corner to corner on the wrong side of 2-7" background squares. Layer a 7" marked background square, right sides to together, on 1–12½" x 7 large roof rectangle as shown. Sew on the diagonal line. Trim 1/4" from the sewn line. Press to reveal the triangle. Repeat on the the opposite end of the same rectangle. Make 1.

House Roof Large 121/2" x 7" unfinished Make 1.

House Roof Small
Draw a diagonal line from corner to corner on the wrong side of 2-3½" house squares. Layer a 3½" marked house square, right sides to together, on  $1-6\frac{1}{2}$ " x  $3\frac{1}{2}$ " small roof rectangle as shown. Sew on the diagonal line. Trim 1/4" from the sewn line. Press to reveal the triangle. Repeat on the the opposite end of the same rectangle. Make 1.