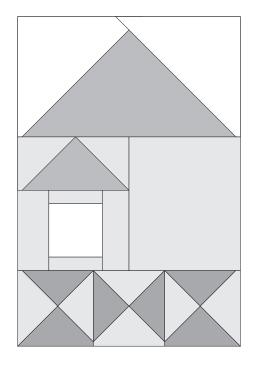

. Press to reveal the triangle. Repeat on the the opposite end of the same rectangle. Make 1.



House Roof Large 121/2" x 7" unfinished Make 1.

House Roof Small
Draw a diagonal line from corner to corner on the wrong side of 2-3½" house squares. Layer a 3½" marked house square, right sides to together, on  $1-6\frac{1}{2}$ " x  $3\frac{1}{2}$ " small roof rectangle as shown. Sew on the diagonal line. Trim 1/4" from the sewn line. Press to reveal the triangle. Repeat on the the opposite end of the same rectangle. Make 1.



**House Roof Small** 61/2" x 31/2" unfinished Make 1.

3

### ${f 3}$ Assemble the window section as shown.







Make 1.

# 4 House Base





4½" x 4½" unfinished Make 3.





House Base 12½" x 4½" unfinished Make 1.

## **5** Assemble the block as shown.



# moda



Block 4 12½" x 18½" unfinished