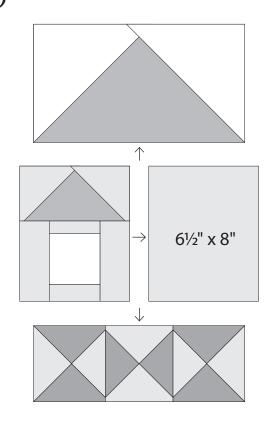

#### House

1–6½" x 8" rectangle
2–5¼" squares
cut in half twice on the diagonal to
make 8 quarter-square triangles (need 6)

2-5" x 2" rectangles

2-3½" squares

2-3½" x 1¼" rectangles

### House Roof Large

Draw a diagonal line from corner to corner on the wrong side of 2-7" background squares. Layer a 7" marked background square, right sides to together, on 1–12½" x 7 large roof rectangle as shown. Sew on the diagonal line. Trim 1/4" from the sewn line. Press to reveal the triangle. Repeat on the the opposite end of the same rectangle. Make 1.

House Roof Large 121/2" x 7" unfinished Make 1.

House Roof Small
Draw a diagonal line from corner to corner on the wrong side of 2-3½" house squares. Layer a 3½" marked house square, right sides to together, on  $1-6\frac{1}{2}$ " x  $3\frac{1}{2}$ " small roof rectangle as shown. Sew on the diagonal line. Trim 1/4" from the sewn line. Press to reveal the triangle. Repeat on the the opposite end of the same rectangle. Make 1.

### ${f 3}$ Assemble the window section as shown.

Make 1.

# 4 House Base

4½" x 4½" unfinished Make 3.

House Base 12½" x 4½" unfinished Make 1.

## **5** Assemble the block as shown.