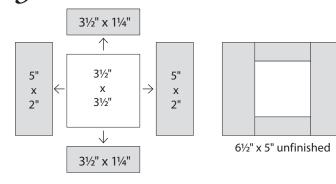

### ${f 3}$ Assemble the window section as shown.

Make 1.

#### House

1–6½" x 8" rectangle
2–5¼" squares
cut in half twice on the diagonal to
make 8 quarter-square triangles (need 6)

2-5" x 2" rectangles

2-3½" squares

2-3½" x 1¼" rectangles

### Window

1-31/2" square