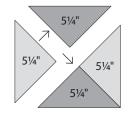

### **Quarter-Square Triangles**

2–51/4" squares cut in half twice on the diagonal to make 8 quarter-square triangles (need 6)

#### House

1–6½" x 8" rectangle
2–5¼" squares
cut in half twice on the diagonal to
make 8 quarter-square triangles (need 6)

2-5" x 2" rectangles

2-3½" squares

2-3½" x 1¼" rectangles