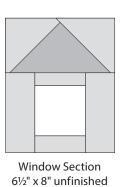

a 7" marked background square, right sides to together, on 1–12½" x 7 large roof rectangle as shown. Sew on the diagonal line. Trim 1/4" from the sewn line. Press to reveal the triangle. Repeat on the the opposite end of the same rectangle. Make 1.



House Roof Large 121/2" x 7" unfinished Make 1.

House Roof Small
Draw a diagonal line from corner to corner on the wrong side of 2-3½" house squares. Layer a 3½" marked house square, right sides to together, on  $1-6\frac{1}{2}$ " x  $3\frac{1}{2}$ " small roof rectangle as shown. Sew on the diagonal line. Trim 1/4" from the sewn line. Press to reveal the triangle. Repeat on the the opposite end of the same rectangle. Make 1.



**House Roof Small** 61/2" x 31/2" unfinished Make 1.

3

### ${f 3}$ Assemble the window section as shown.







Make 1.

# 4 House Base





4½" x 4½" unfinished Make 3.





House Base 12½" x 4½" unfinished Make 1.

## **5** Assemble the block as shown.



# moda



Block 4 12½" x 18½" unfinished