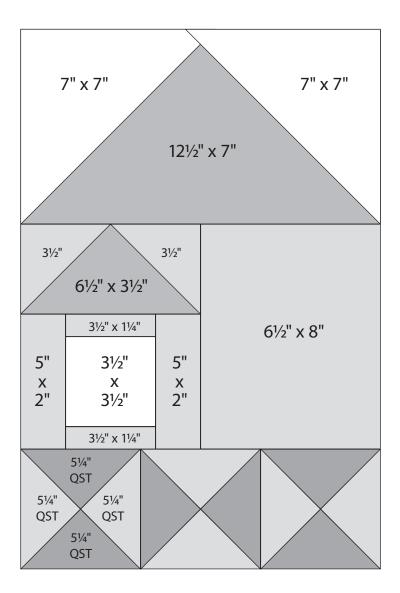

### House Roof Large

1-121/2" x 7" rectangle

### **House Roof Small**

1-61/2" x 31/2" rectangle

### **Quarter-Square Triangles**

2–51/4" squares cut in half twice on the diagonal to make 8 quarter-square triangles (need 6)

#### House

1–6½" x 8" rectangle
2–5¼" squares
cut in half twice on the diagonal to
make 8 quarter-square triangles (need 6)

2-5" x 2" rectangles

2-3½" squares

2-3½" x 1¼" rectangles

### Window

1-31/2" square

### Background

2–7" squares

Block 4 is 12" x 18" finished.