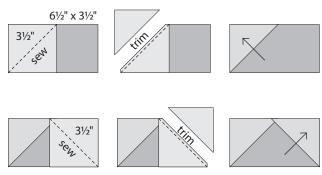

House Roof Large 121/2" x 7" unfinished Make 1.

House Roof Small
Draw a diagonal line from corner to corner on the wrong side of 2-3½" house squares. Layer a 3½" marked house square, right sides to together, on  $1-6\frac{1}{2}$ " x  $3\frac{1}{2}$ " small roof rectangle as shown. Sew on the diagonal line. Trim 1/4" from the sewn line. Press to reveal the triangle. Repeat on the the opposite end of the same rectangle. Make 1.

**House Roof Small** 61/2" x 31/2" unfinished Make 1.

3