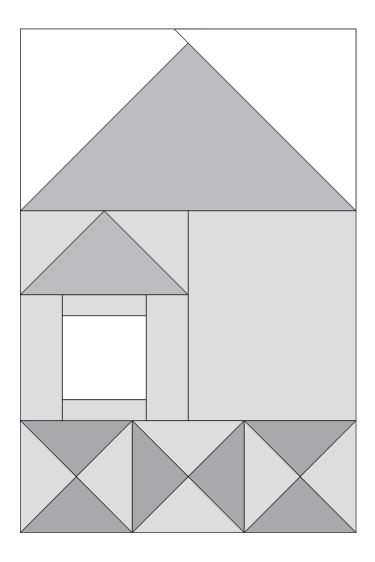

- These are very scrappy blocks. Mix your favorite Moda prints to create your colorful neighborhood!
- Share your progress and final quilt at #BeMyNeighbor. We love to see your results!!!



Block 4 12½" x 18½" unfinished

### Cutting

### House Roof Large

1-121/2" x 7" rectangle

### **House Roof Small**

1-61/2" x 31/2" rectangle

### **Quarter-Square Triangles**

2–51/4" squares cut in half twice on the diagonal to make 8 quarter-square triangles (need 6)

#### House

1–6½" x 8" rectangle
2–5¼" squares
cut in half twice on the diagonal to
make 8 quarter-square triangles (need 6)

2-5" x 2" rectangles

2-3½" squares

2-3½" x 1¼" rectangles

### Window

1-31/2" square

### Background

2–7" squares



Block 4 is 12" x 18" finished.



## oda

#### Construction

Use 1/4" seams. Press in the direction of the arrows in the diagrams.

### House Roof Large

Draw a diagonal line from corner to corner on the wrong side of 2-7" background squares. Layer a 7" marked background square, right sides to together, on 1–12½" x 7 large roof rectangle as shown. Sew on the diagonal line. Trim 1/4" from the sewn line. Press to reveal the triangle. Repeat on the the opposite end of the same rectangle. Make 1.



House Roof Large 121/2" x 7" unfinished Make 1.

House Roof Small
Draw a diagonal line from corner to corner on the wrong side of 2-3½" house squares. Layer a 3½" marked house square, right sides to together, on  $1-6\frac{1}{2}$ " x  $3\frac{1}{2}$ " small roof rectangle as shown. Sew on the diagonal line. Trim 1/4" from the sew