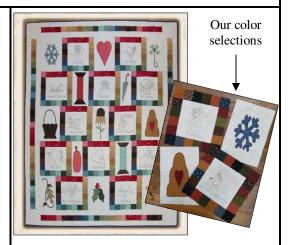

Work on A Charmed Life by Plumcute Designs each month. Put all the blocks together into a 57" x 70" quilt, or use individual blocks for pillows or wall quilts. Embroidery blocks are 8" x 8" finished. Applique block size varies to create layout design.

A Charmed Life Purchase Kits Quarterly Finished Quilt: 57" x 70"

Option #1: Purchase the pattern, background, binding, and floss at the beginning of the program. Each quarter you'll purchase the applique and pieced block border fabric.

\*1st quarter's postage \$9.99 covers cost for mailing pattern and fabrics (If ordered). Remaining quarters' postage \$3.00 each if wanting kits mailed.

A Charmed Life Purchase Entire Kit at Once

Finished Quilt: 57" x 70"