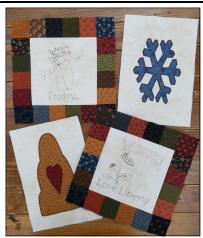

Work on A Charmed Life by Plumcute Designs each month. Put all the blocks together into a 57" x 70" quilt, or use individual blocks for pillows or wall quilts. Embroidery blocks are 8" x 8" finished. Applique block size varies to create layout design.